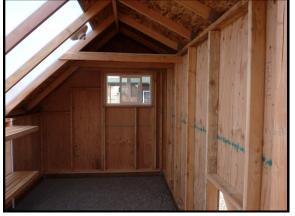

| STANDARD FEATURES OF THE POTTING SHED -          | - DELUXE - | - PREMIUM - |
|--------------------------------------------------|------------|-------------|
|                                                  | DELICAL    | TREMITON    |
| 4x4 Pressure Treated Perimeter - No Floor        | •          | •           |
| 3' Door                                          | •          |             |
| 3' Dutch Door w/a diamond plate threshold        |            | •           |
| IKO 30 year Dimensional Roofing                  | •          |             |
| IKO 30 year Dimensional Roofing w/Metal Drip Cap |            | •           |
| Custom Roof Design                               | •          | •           |
| 6mm Commercial Grade Twin Wall Polycarbonate     | •          | •           |
| Sherwin Williams Paint - Up to 2 Colors          |            | •           |

## ~ ADDITIONAL OPTIONS AVAILABLE ~

|   | Adjustable Cedar Slat Shelving (A) | pair)\$50 lineal ft |
|---|------------------------------------|---------------------|
|   | Plywood Work Bench (24" deep)      | \$13.50 lineal ft.  |
|   | Windows                            | Starting @ \$118    |
|   | <b>SkyVent</b> 1 @ \$109, each     | additional @ \$99   |
|   | Turbine Vent                       |                     |
| 1 | Overhead Loft                      | \$10.50 sq. ft      |