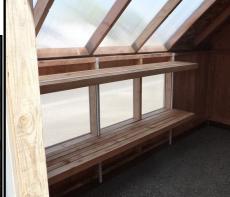

## ~ ADDITIONAL OPTIONS AVAILABLE ~

|   | Adjustable Cedar Slat Shelving (A) | pair)\$50 lineal ft |
|---|------------------------------------|---------------------|
|   | Plywood Work Bench (24" deep)      | \$13.50 lineal ft.  |
|   | Windows                            | Starting @ \$118    |
|   | <b>SkyVent</b> 1 @ \$109, each     | additional @ \$99   |
|   | Turbine Vent                       |                     |
| 1 | Overhead Loft                      | \$10.50 sq. ft      |